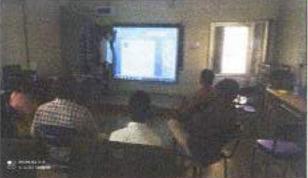

#### FACULTY COMPUTER TRAINING PROGRAM

Department of Computer Science has conducted the Computer Training program on Basics of Computers as per the instructions of CCE, HYD, TS. This program is for one month from 15-03-2021 To 15-04-2021. In this program of the faculty members from teaching and non-teaching are participated. The faculty members are trained basics of computers (Ms-Office, Internet Browsing) only.