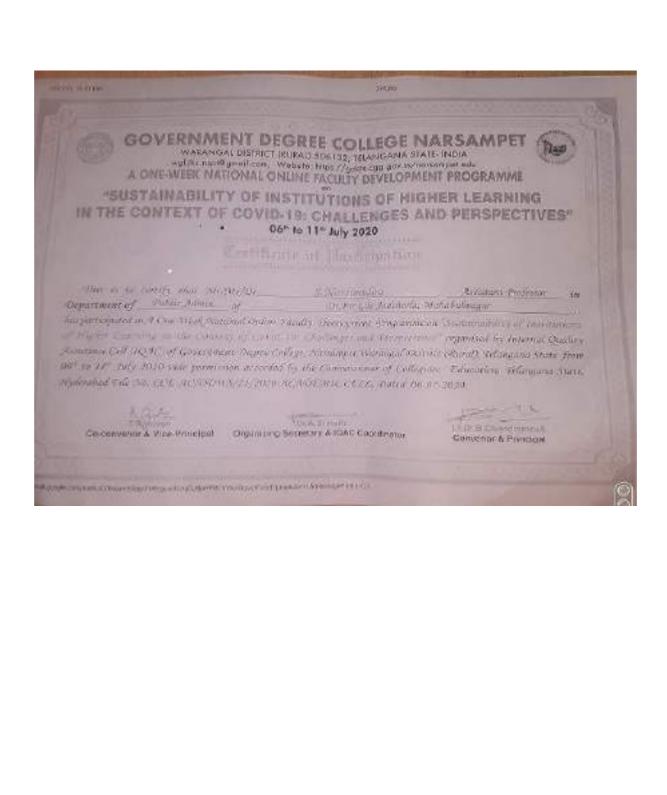

agar., Palamuru University, has participated in the
UGC-HRDC-RUSA Sponsored ONE WEEK FIP Online Short Term Course on I C T
TOOLS IN HIGHER EDUCATION organized from 12.8.2020 to 19.8.2020

PROF B SRINAGESH



REGISTRAR/ VICECHANCELLOR

CP.R.L













This Certificate is awarded to

B.RAVINDER RAO

for successfully completing the ARPIT Course for

Career Advancement Scheme(CAS) promotion

Climate Change: A Guide For Teachers Of All Disciplines

with a "A" Grade in the proctored examination held on 16.02.2020

Indian Institute of Science Education and Research (ITSER), Pune

Authorized Signatory of Institution (Course Coordinator)
Indian Institute of Science Education and Research (ISSER), Plane

Authorized Signatory of AICTE

Date of South State (State College)

were managed gave or











UGC-HUMAN RESOURCE DEVELOPMENT CENTRE (ACADEMIC STAFF COLLEGE) OSMANIA UNIVERSITY (NAAC WITH A+) HYDERABAD TELANGANA





#### E - Certificate of Participation

This is to certify that A. Yadaiah, Assistant professor, Telugu, Dr. BRR Government College, Jadcherla, has participated in the Refresher Course in Language, Literature and Cultural Studies (Telugu) organized from 21.07.2020 to 04.08.2020 and obtained "A" Grade





REGISTRAR /





#### UGC-HUMAN RESOURCE DEVELOPMENT CENTRE OSMANIA UNIVERSITY (NAAC WITH A+)



UGC-HRDC

Phone No: 040-27098102, 27682346, Website: https://www.osmania.ac.in/hrdc/ E-Mail: hrdc@osmania.ac.in



FIP366



This is to Certify that Mr. Alakuntla Yadaiah, Assistant Professor of Telugu, Dr. BRR Government Degree College, Jadcherla, Mahbubnagar(Dist),