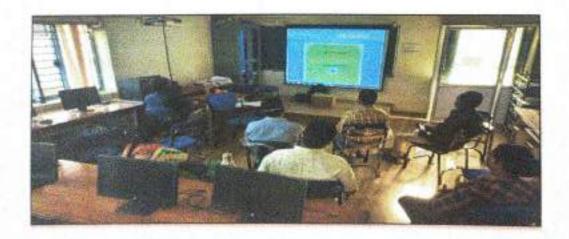

#### FACULTY COMPUTER TRAINING PROGRAM

Department of Computer Science has conducted the Computer Training program on Basics of Computers as per the instructions of CCE, HYD, TS. This program is for one month from 15-03-2021 To 15-04-2021. In this program of the faculty members from teaching and non-teaching are participated. The faculty members are trained basics of computers (Ms-Office, Internet Browsing) only.