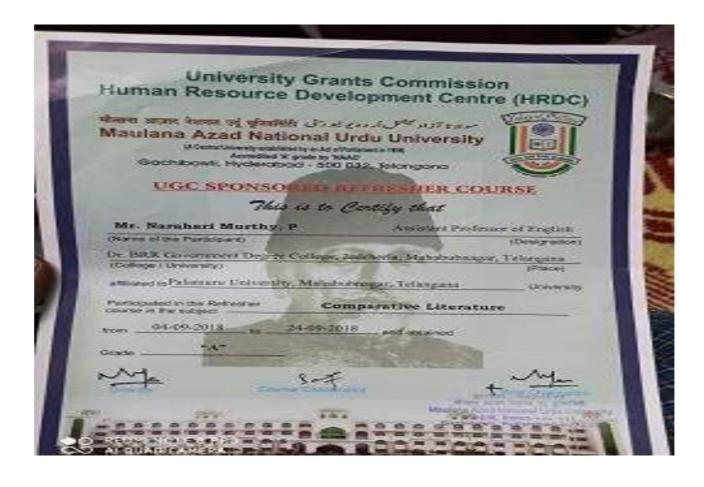

from 21.07.2020 to 04.08.2020 and obtained "A" Grade





REGISTRAR / VICE CHANCELLOR

Epile.





#### ADIKAVI NANNAYA UNIVERSITY ರಾಜಮವಾಂದ್ರವರಂ RAJAMAHENDRAVARAM இலர் கூற DEPARTMENT OF TELUGU





#### යුත් තමුර / Certificate

(Faculty Development Programme FDP) & Mrs. N.Subhashini , ASST. PROFESSOR

Dr.BRR Govt College, Jadcherla ....... పాల్గొల శిక్షగాకంతరం దర్శహించిక వరీక్షలో ఉశ్రీద్దులయ్యారికి డ్రుకేకరిస్తుక్కాము.

This is to certify that Mrs.N.Subhashini, ASST. PROFESSOR

Dr.BRR Govt College, Jadcheria ...... has successfully completed Two week online Faculty Development Programme" in Telugu subject arganized by Department of Telugu, Adikuvi Nannaya University, during June 18th to July 1+ 2020.

Prof. K.S. RAMESH Auto & Colemans

Prof. B. GANGA RAD Registrar Asthon Natural Strik







# UGC-HUMAN RESOURCE DEVELOPMENT CENTRE

Osmania University (NAAC WITH A-1) Hyderabad. Telangana.





This is to certify that Mr/Ms/Dr. CH. KAVITHA, LECTURER IN HISTORY, DR. BRR GDC, JADCHERLA, MAHABUBNAGAR, TS, has participated in the 90° ORIENTATION PROGRAMME organised from 4-07-2019 to 25-07-2019 and obtained A grade

DR. CH. VENKATESHWARLU ASST. DIRECTOR.

PROF. G. RAM REDDY DIRECTOR

REGISTRAR I VICE CHANCELLOR

#### University Grants Commission Human Resource Development Centre (HRDC)

(A Central University or abished by an Act of Performent in 1981)
Accredited "A" grade by "NAAO"
Gachibowii, Hyderabad - 500 032, Telangana



#### UGC SPONSORED REFRESHER COURSE

This is to Certify that

| Name of the Participant)