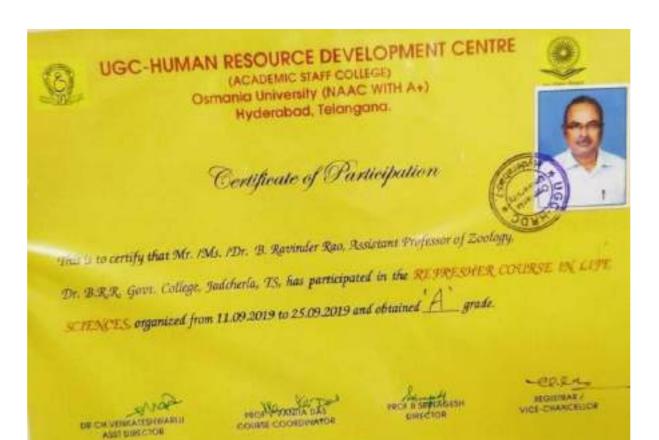

velopment Centre, Maulana Azad National Urdu University, Hyderahad from 17th September to 30th September, 2020 and obtained Grade "A".

Coordinator

Flaling

Vice Chancellor

and it



# UGC-HRDC & RUSA OSMANIA UNIVERSITY, HYDERABAD

Opp. Law College, Osmania University, Hyderabad-500 007, Telangana

Phone No: 040-27098102, 27682346, Website: https://www.osmania.ac.in/hrdc/ E-Mail: hrdcou@gmail.com

#### E - Certificate of Participation

This is to certify that Konakondla Subhashini, Asst.professor, Zoology, MVS Govt
Arts and Science college, Mahabubnagar., Palamuru University, has participated in the
UGC-HRDC-RUSA Sponsored ONE WEEK FIP Online Short Term Course on I C T
TOOLS IN HIGHER EDUCATION organized from 12.8.2020 to 19.8.2020

PROF B SRINAGESH



REGISTRAR/ VICECHANCELLOR

CP.R.L













This Certificate is awarded to

B.RAVINDER RAO

for successfully completing the ARPIT Course for

Career Advancement Scheme(CAS) promotion

Climate Change: A Guide For Teachers Of All Disciplines

with a "A" Grade in the proctored examination held on 16.02.2020

Indian Institute of Science Education and Research (ITSER), Pune

Authorized Signatory of Institution (Course Coordinator)
Indian Institute of Science Education and Research (ISSER), Plane

Authorized Signatory of AICTE

Date of South State (State College)

were managed gave or











UGC-HUMAN RESOURCE DEVELOPMENT CENTRE (ACADEMIC STAFF COLLEGE) OSMANIA UNIVERSITY (NAAC WITH A+) HYDERABAD TELANGANA





#### E - Certificate of Participation

This is to certify that A. Yadaiah, Assistant professor, Telugu, Dr. BRR G