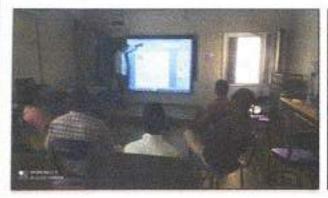

#### FACULTY COMPUTER TRAINING PROGRAM

Department of Computer Science has conducted the Computer Training program on Basics of Computers as per the instructions of CCE, HYD, TS. This program is for one month from 15-03-2021 To 15-04-2021. In this program of the faculty members from teaching and non-teaching are participated. The faculty members are trained basics of computers (Ms-Office, Internet Browsing) only.