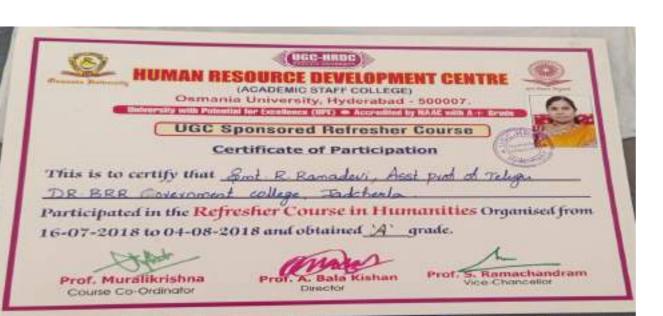

held from 02-02-2019 to 08-02-2019 organized jointly by Mahatma Gandhi National Council of Rural Education, Hyderalaid and NSS-CELL, PALAMURU UNIVERSITY, Mahabubnagar, Telangana.

Dr.M. Anuradha Reddy Programme Coordinator, PU

Dr.W G Prasanna Kumar Chairman, MGNCRE - Hyderabad Prof. B. Rajarathnam Vice Chancellor, PU





UGC-HUMAN RESOURCE DEVELOPMENT CENTRE (ACADEMIC STAFF COLLEGE)
OSMANIA UNIVERSITY (MAAC WITH A+) HYDERABAD TELANGANA



E - Certificate of Participation

This is to certify that R.RAMADEVI., Assistant professor, Telugu, Dr. B.R.R. Govt College. Jadcherla, has participated in the Refresher Course in Language, Literature and Cultural Studies (Telugu) organized from 21.07.2020 to 04.08.2020 and obtained "A" Grade

PROF B SRINAGESH



REGISTRAR / VICE CHANCELLOS

-CO.E.L.















#### E-Certificate of Participation

This is to certify that Subhashini.N, Asst Professor, Telugu, Dr.BRR College, Jadcherla, MBNR, has participated in the Refresher Course in Language, Literature and Cultural Studies (Telugu) organized from 21.07.2020 to 04.08.2020 and obtained "A" Grade





REGISTRAR / VICE CHANCELLOR

Epile.





#### ADIKAVI NANNAYA UNIVERSITY ರಾಜಮವಾಂದ್ರವರಂ RAJAMAHENDRAVARAM இலர் கூற DEPARTMENT OF TELUGU





#### යුත් තමුර / Certificate

(Faculty Development Programme FDP) & Mrs. N.Subhashini , ASST. PROFESSOR

Dr.BRR Govt College, Jadcherla ....... పాల్గొల శిక్షగాకంతరం దర్శహించిక వరీక్షలో ఉశ్రీద్దులయ్యారికి డ్రుకేకరిస్తుక్కాము.

This is to certify that Mrs.N.Subhashini, ASST. PROFESSOR

Dr.BRR Govt College, Jadcheria ...... has successfully completed T