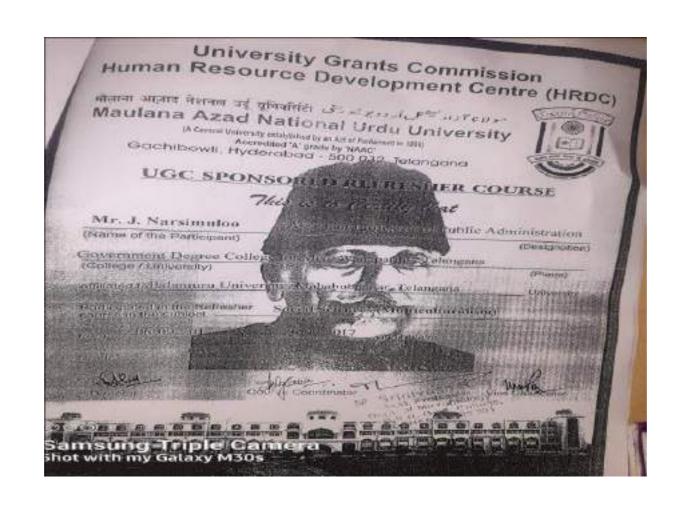

bnagar., Palamuru University, has participated in the
UGC-HRDC-RUSA Sponsored ONE WEEK FIP Online Short Term Course on I C T
TOOLS IN HIGHER EDUCATION organized from 12.8.2020 to 19.8.2020

PROF B SRINAGESH



REGISTRAR/ VICECHANCELLOR

CP.R.L













This Certificate is awarded to

B.RAVINDER RAO

for successfully completing the ARPIT Course for

Career Advancement Scheme(CAS) promotion

Climate Change: A Guide For Teachers Of All Disciplines

with a "A" Grade in the proctored examination held on 16.02.2020

Indian Institute of Science Education and Research (ITSER), Pune

Authorized Signatory of Institution (Course Coordinator)
Indian Institute of Science Education and Research (ISSER), Plane

Authorized Signatory of AICTE

Date of South State (State College)

were managed gave or











UGC-HUMAN RESOURCE DEVELOPMENT CENTRE (ACADEMIC STAFF COLLEGE) OSMANIA UNIVERSITY (NAAC WITH A+) HYDERABAD TELANGANA





#### E - Certificate of Participation

This is to certify that A. Yadaiah, Assistant professor, Telugu, Dr. BRR Government College, Jadcherla, has participated in the Refresher Course in Language, Literature and Cultural Studies (Telugu) organized from 21.07.2020 to 04.08.2020 and obtained "A" Grade





REGISTRAR /





#### UGC-HUMAN RESOURCE DEVELOPMENT CENTRE OSMANIA UNIVERSITY (NAAC WITH A+)



UGC-HRDC

Phone No: 040-27098102, 27682346, Website: https://www.osmania.ac.in/hrdc/ E-Mail: hrdc@osmania.ac.in



FIP366



This is to Certify that Mr. Alakuntla Yadaiah, Assistant Professor of Telugu, Dr. BRR Government Degree College, Jadcherla, Mahbubnagar(Dist